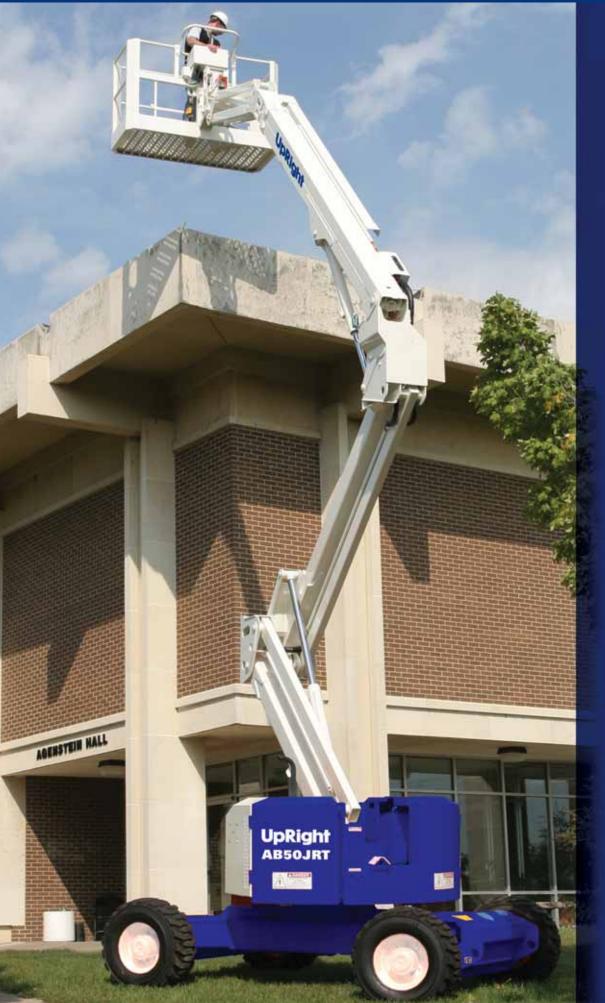

## **Articulated Boom Lift**

- O 17.2m max. working height
- 8.5m max. outreach
- O 7.50m clearance height
- 🔘 1.2m, 140° jib
- 180° hydraulic powered platform rotation
- O Driveable at full height
- O Oscillating front axle
- □ 4 wheel drive

## AB50 JRT

## **AB50JRT boom lift** specifications

|                            | AB50JRT                                                                    |
|----------------------------|----------------------------------------------------------------------------|
| max. working height        | 17.2m                                                                      |
| max. platform height       | 15.2m                                                                      |
| max. outreach              | 8.5m                                                                       |
| max. clearance height      | 7.50m                                                                      |
| platform capacity (SWL)    | 227kg                                                                      |
| platform size              | 0.76m x 1.83m                                                              |
| platform rotation          | 180°                                                                       |
| jib length                 | 1.2m                                                                       |
| jib working arc            | 140°                                                                       |
| overall width              | 2.3m                                                                       |
| overall length A           | 6.4m                                                                       |
| stowed height B            | 2.1m                                                                       |
| min. transport length      | 6.4m                                                                       |
| gross weight               | 7,092kg                                                                    |
| inside turning radius      | 2.3m                                                                       |
| max. drive speed (lowered) | 5.6kmh                                                                     |
| ground clearance           | 250mm                                                                      |
| gradeability               | 57%                                                                        |
| tyres                      | 12 x 16.5 loader lug poly filled                                           |
| drive system               | 4 wheel drive                                                              |
| controls                   | joystick proportional drive, lift & slew/<br>rheostat other boom functions |
| power source               | Kubota V-1505 water cooled diesel 29.5hp                                   |