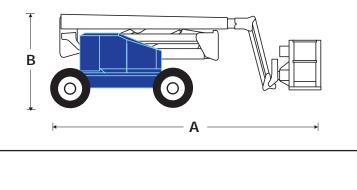

## **AB50JRT boom lift** specifications

|                            | AB50JRT                                                                    |
|----------------------------|----------------------------------------------------------------------------|
| max. working height        | 17.2m                                                                      |
| max. platform height       | 15.2m                                                                      |
| max. outreach              | 8.5m                                                                       |
| max. clearance height      | 7.50m                                                                      |
| platform capacity (SWL)    | 227kg                                                                      |
| platform size              | 0.76m x 1.83m                                                              |
| platform rotation          | 180°                                                                       |
| jib length                 | 1.2m                                                                       |
| jib working arc            | 140°                                                                       |
| overall width              | 2.3m                                                                       |
| overall length A           | 6.4m                                                                       |
| stowed height B            | 2.1m                                                                       |
| min. transport length      | 6.4m                                                                       |
| gross weight               | 7,092kg                                                                    |
| inside turning radius      | 2.3m                                                                       |
| max. drive speed (lowered) | 5.6kmh                                                                     |
| ground clearance           | 250mm                                                                      |
| gradeability               | 57%                                                                        |
| tyres                      | 12 x 16.5 loader lug poly filled                                           |
| drive system               | 4 wheel drive                                                              |
| controls                   | joystick proportional drive, lift & slew/<br>rheostat other boom functions |
| power source               | Kubota V-1505 water cooled diesel 29.5hp                                   |