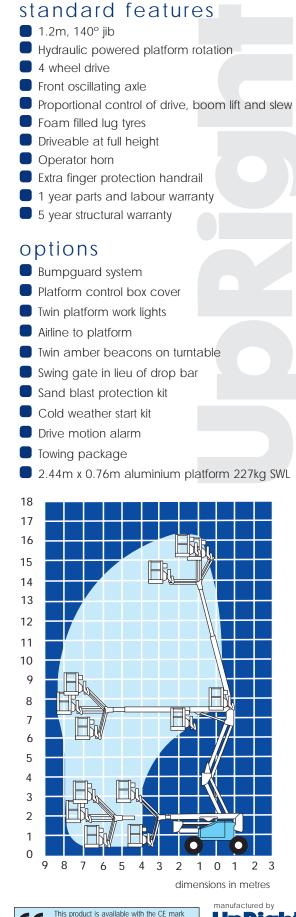

## **Articulated Boom Lift**

- O 17.2m max. working height
- 8.5m max. outreach
- O 7.50m clearance height
- 🔘 1.2m, 140° jib
- 180° hydraulic powered platform rotation
- O Driveable at full height
- O Oscillating front axle
- □ 4 wheel drive

## **AB50JRT boom lift** specifications

|                            | AB50JRT                                                                    |
|----------------------------|----------------------------------------------------------------------------|
| max. working height        | 17.2m                                                                      |
| max. platform height       | 15.2m                                                                      |
| max. outreach              | 8.5m                                                                       |
| max. clearance height      | 7.50m                                                                      |
| platform capacity (SWL)    | 227kg                                                                      |
| platform size              | 0.76m x 1.83m                                                              |
| platform rotation          | 180°                                                                       |
| jib length                 | 1.2m                                                                       |
| jib working arc            | 140°                                                                       |
| overall width              | 2.3m                                                                       |
| overall length A           | 6.4m                                                                       |
| stowed height B            | 2.1m                                                                       |
| min. transport length      | 6.4m                                                                       |
| gross weight               | 7,092kg                                                                    |
| inside turning radius      | 2.3m                                                                       |
| max. drive speed (lowered) | 5.6kmh                                                                     |
| ground clearance           | 250mm                                                                      |
| gradeability               | 57%                                                                        |
| tyres                      | 12 x 16.5 loader lug poly filled                                           |
| drive system               | 4 wheel drive                                                              |
| controls                   | joystick proportional drive, lift & slew/<br>rheostat other boom functions |
| power source               | Kubota V-1505 water cooled diesel 29.5hp                                   |